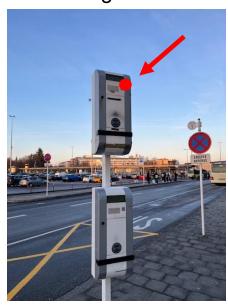

## New stops and procedures for coaches at Luxembourg Airport from 29.01.2024



Registration 48 hours in advance (2 working days) at Mobility-carparking@lux-airport.lu



## New stops and procedures for coaches at Luxembourg Airport from 29.01.2024

- 1. Registration 48 hours in advance <u>mobility-carparking@lux-airport.lu</u>:
  - Company
  - License plate number of the bus
  - Bus size, number of seats
  - Arrival time
  - Departure time
- 2. Confirmation by lux-Airport
- 3. Airport approach, coach entry
- 4. Pressing the call button
- 5. naming the company and license plate
- 6. Barrier opening by lux-Airport

3. Coach entry



4. Pressing the call button