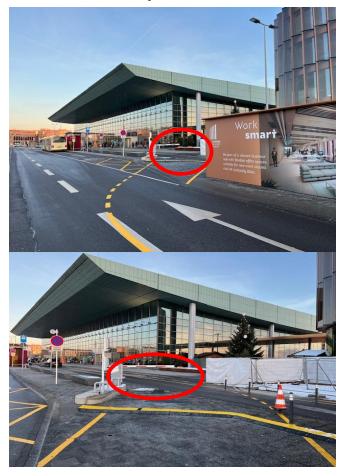

## New stops and procedures for coaches at Luxembourg Airport from 29.01.2024



Registration 48 hours in advance (2 working days) at Mobility-carparking@lux-airport.lu



## New stops and procedures for coaches at Luxembourg Airport from 29.01.2024

- 1. Registration 48 hours in advance <u>mobility-carparking@lux-airport.lu</u>:
  - Company
  - License plate number of the bus
  - Bus size, number of seats
  - Arrival time
  - Departure time
- 2. Confirmation by lux-Airport
- 3. Airport approach, coach entry
- 4. Pressing the call button
- 5. naming the company and license plate
- 6. Barrier opening by lux-Airport

3. Coach entry



4. Pressing the call button