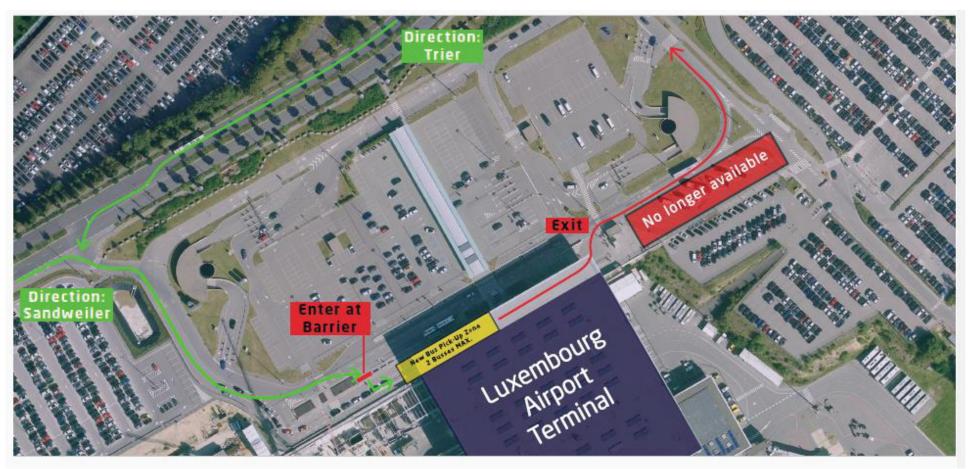

## New stops and procedures for coaches at Luxembourg Airport from 29.01.2024

- 1. Registration 48 hours in advance <u>mobility-carparking@lux-airport.lu</u>:
  - Company
  - License plate number of the bus
  - Bus size, number of seats
  - Arrival time
  - Departure time
- 2. Confirmation by lux-Airport
- 3. Airport approach, coach entry
- 4. Pressing the call button
- 5. naming the company and license plate
- 6. Barrier opening by lux-Airport

3. Coach entry

4. Pressing the call button