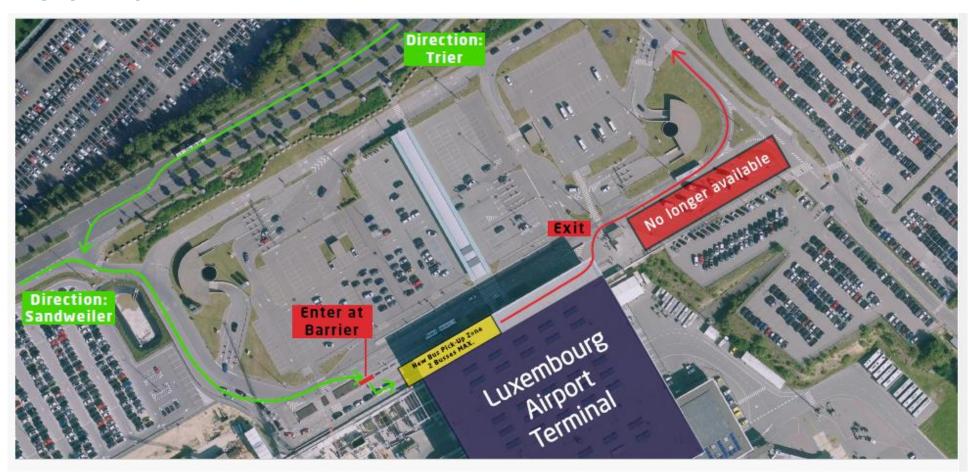

## New stops and procedures for coaches at Luxembourg Airport from 29.01.2024

Registration 48 hours in advance (2 working days) at Mobility-carparking@lux-airport.lu

## New stops and procedures for coaches at Luxembourg Airport from 29.01.2024

- 1. Registration 48 hours in advance <u>mobility-carparking@lux-airport.lu</u>:
  - Company
  - License plate number of the bus
  - Bus size, number of seats
  - Arrival time
  - Departure time
- 2. Confirmation by lux-Airport
- Airport approach, coach entry
- 4. Pressing the call button
- 5. naming the company and license plate
- 6. Barrier opening by lux-Airport

3. Coach entry

4. Pressing the call button