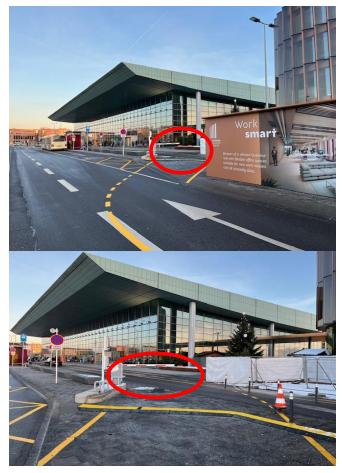

## New stops and procedures for coaches at Luxembourg Airport from 29.01.2024

- 1. Registration 48 hours in advance <u>mobility-carparking@lux-airport.lu</u>:
  - Company
  - License plate number of the bus
  - Bus size, number of seats
  - Arrival time
  - Departure time
- 2. Confirmation by lux-Airport
- Airport approach, coach entry
- 4. Pressing the call button
- 5. naming the company and license plate
- 6. Barrier opening by lux-Airport

3. Coach entry

4. Pressing the call button