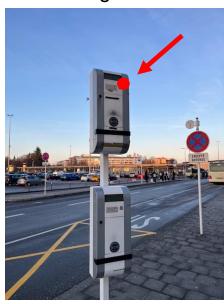

## New stops and procedures for coaches at Luxembourg Airport from 29.01.2024

- 1. Registration 48 hours in advance <u>mobility-carparking@lux-airport.lu</u>:
  - Company
  - License plate number of the bus
  - Bus size, number of seats
  - Arrival time
  - Departure time
- 2. Confirmation by lux-Airport
- Airport approach, coach entry
- 4. Pressing the call button
- 5. naming the company and license plate
- 6. Barrier opening by lux-Airport

3. Coach entry

4. Pressing the call button